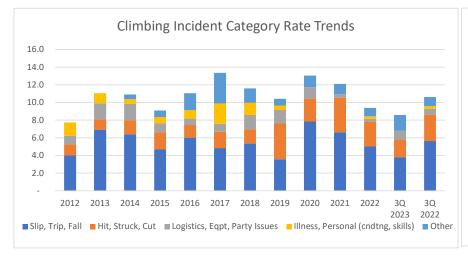

Climbing Incident Rates by Category Through 3Q 2023

|                                    | 2012 | 2013 | 2014 | 2015 | 2016 | 2017 | 2018 | 2019 | 2020 | 2021 | 2022 | 3Q 2023 | 3Q 2022 |
|------------------------------------|------|------|------|------|------|------|------|------|------|------|------|---------|---------|
| Slip, Trip, Fall                   | 4.0  | 6.9  | 6.4  | 4.7  | 6.0  | 4.8  | 5.3  | 3.6  | 7.8  | 6.6  | 5.0  | 3.8     | 5.6     |
| Hit, Struck, Cut                   | 1.2  | 1.2  | 1.6  | 2.0  | 1.4  | 1.8  | 1.6  | 4.1  | 2.6  | 3.9  | 2.8  | 2.0     | 3.0     |
| Logistics, Eqpt, Party Issues      | 1.0  | 1.8  | 1.9  | 1.0  | 0.7  | 0.9  | 1.6  | 1.5  | 1.3  | 0.4  | 0.3  | 1.0     | 0.7     |
| Illness, Personal (cndtng, skills) | 1.5  | 1.2  | 0.5  | 0.7  | 1.0  | 2.3  | 1.4  | 0.5  | -    | -    | 0.3  | -       | 0.3     |
| Other                              | -    | -    | 0.5  | 0.7  | 1.9  | 3.5  | 1.6  | 0.8  | 1.3  | 1.2  | 0.9  | 1.8     | 1.0     |
| Total                              | 7.7  | 11.1 | 10.9 | 9.1  | 11.1 | 13.4 | 11.6 | 10.4 | 13.1 | 12.1 | 9.4  | 8.6     | 10.6    |
| Slip, Trip, Fall                   | 52%  | 63%  | 59%  | 51%  | 54%  | 36%  | 46%  | 34%  | 60%  | 55%  | 53%  | 44%     | 53%     |
| Hit, Struck, Cut                   | 16%  | 10%  | 15%  | 22%  | 13%  | 14%  | 14%  | 39%  | 20%  | 32%  | 30%  | 24%     | 28%     |
| Logistics, Eqpt, Party Issues      | 13%  | 17%  | 17%  | 11%  | 7%   | 7%   | 14%  | 15%  | 10%  | 3%   | 3%   | 12%     | 6%      |
| Illness, Personal (cndtng, skills) | 19%  | 10%  | 5%   | 8%   | 9%   | 17%  | 12%  | 5%   | 0%   | 0%   | 3%   | 0%      | 3%      |
| Other                              | 0%   | 0%   | 5%   | 8%   | 17%  | 26%  | 14%  | 7%   | 10%  | 10%  | 10%  | 21%     | 9%      |