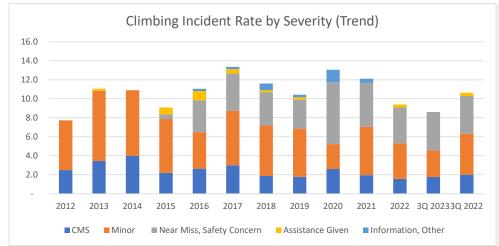

## Climbing Incident Rates by Severity Through 3Q 2023

|                           | 2012 | 2013 | 2014 | 2015 | 2016 | 2017 | 2018 | 2019 | 2020 | 2021 | 2022 | 3Q 2023 | 3Q 2022 |
|---------------------------|------|------|------|------|------|------|------|------|------|------|------|---------|---------|
| CMS                       | 2.5  | 3.5  | 4.0  | 2.2  | 2.6  | 3.0  | 1.9  | 1.8  | 2.6  | 2.0  | 1.6  | 1.8     | 2.0     |
| Minor                     | 5.2  | 7.4  | 6.9  | 5.7  | 3.8  | 5.8  | 5.3  | 5.1  | 2.6  | 5.1  | 3.8  | 2.8     | 4.3     |
| Near Miss, Safety Concern | -    | -    | -    | 0.5  | 3.4  | 3.9  | 3.5  | 3.0  | 6.5  | 4.7  | 3.8  | 4.0     | 4.0     |
| Assistance Given          | -    | 0.2  | -    | 0.7  | 1.0  | 0.5  | 0.2  | 0.3  | -    | -    | 0.3  | -       | 0.3     |
| Information, Other        | -    | -    | -    | -    | 0.2  | 0.2  | 0.7  | 0.3  | 1.3  | 0.4  | -    | -       | -       |
| Total                     | 7.7  | 11.1 | 10.9 | 9.1  | 11.1 | 13.4 | 11.6 | 10.4 | 13.1 | 12.1 | 9.4  | 8.6     | 10.6    |
| CMS                       | 32%  | 31%  | 37%  | 24%  | 24%  | 22%  | 16%  | 17%  | 20%  | 16%  | 17%  | 21%     | 16%     |
| Minor                     | 68%  | 67%  | 63%  | 62%  | 35%  | 43%  | 46%  | 49%  | 20%  | 42%  | 40%  | 32%     | 42%     |
| Near Miss, Safety Concern | 0%   | 0%   | 0%   | 5%   | 30%  | 29%  | 30%  | 29%  | 50%  | 39%  | 40%  | 47%     | 39%     |
| Assistance Given          | 0%   | 2%   | 0%   | 8%   | 9%   | 3%   | 2%   | 2%   | 0%   | 0%   | 3%   | 0%      | 3%      |
| Information, Other        | 0%   | 0%   | 0%   | 0%   | 2%   | 2%   | 6%   | 2%   | 10%  | 3%   | 0%   | 0%      | 0%      |