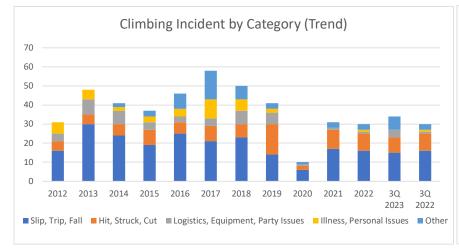

Climbing Incidents by Category Through 3Q 2023

|                                    | 2012 | 2013 | 2014 | 2015 | 2016 | 2017 | 2018 | 2019 | 2020 | 2021 | 2022 | 3Q 2023 | 3Q 2022 |
|------------------------------------|------|------|------|------|------|------|------|------|------|------|------|---------|---------|
|                                    |      |      |      |      |      |      |      |      |      |      |      |         |         |
| Slip, Trip, Fall                   | 16   | 30   | 24   | 19   | 25   | 21   | 23   | 14   | 6    | 17   | 16   | 15      | 16      |
| Hit, Struck, Cut                   | 5    | 5    | 6    | 8    | 6    | 8    | 7    | 16   | 2    | 10   | 9    | 8       | 9       |
| Logistics, Equipment, Party Issues | 4    | 8    | 7    | 4    | 3    | 4    | 7    | 6    | 1    | 1    | 1    | 4       | 1       |
| Illness, Personal Issues           | 6    | 5    | 2    | 3    | 4    | 10   | 6    | 2    | 0    | 0    | 1    | 0       | 1       |
| Other                              | 0    | 0    | 2    | 3    | 8    | 15   | 7    | 3    | 1    | 3    | 3    | 7       | 3       |
| Total                              | 31   | 48   | 41   | 37   | 46   | 58   | 50   | 41   | 10   | 31   | 30   | 34      | 30      |
| Slip, Trip, Fall %                 | 52%  | 63%  | 59%  | 51%  | 54%  | 36%  | 46%  | 34%  | 60%  | 55%  | 53%  | 44%     | 53%     |
| Hit, Struck, Cut %                 | 16%  | 10%  | 15%  | 22%  | 13%  | 14%  | 14%  | 39%  | 20%  | 32%  | 30%  | 24%     | 28%     |
| Logistics, Eqpmt, Party Issues %   | 13%  | 17%  | 17%  | 11%  | 7%   | 7%   | 14%  | 15%  | 10%  | 3%   | 3%   | 12%     | 6%      |
| Illness, Personal Issues %         | 19%  | 10%  | 5%   | 8%   | 9%   | 17%  | 12%  | 5%   | 0%   | 0%   | 3%   | 0%      | 3%      |