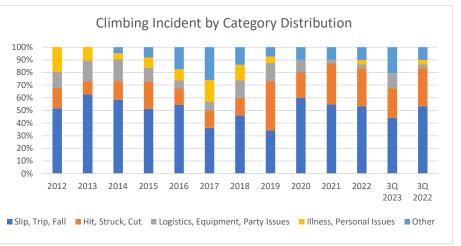

Climbing Incidents by Category Through 3Q 2023

|                                    | 2012 | 2013 | 2014 | 2015 | 2016 | 2017 | 2018 | 2019 | 2020 | 2021 | 2022 | 3Q 2023 | 3Q 2022 |
|------------------------------------|------|------|------|------|------|------|------|------|------|------|------|---------|---------|
|                                    |      |      |      |      |      |      |      |      |      |      |      |         |         |
| Slip, Trip, Fall                   | 16   | 30   | 24   | 19   | 25   | 21   | 23   | 14   | 6    | 17   | 16   | 15      | 16      |
| Hit, Struck, Cut                   | 5    | 5    | 6    | 8    | 6    | 8    | 7    | 16   | 2    | 10   | 9    | 8       | 9       |
| Logistics, Equipment, Party Issues | 4    | 8    | 7    | 4    | 3    | 4    | 7    | 6    | 1    | 1    | 1    | 4       | 1       |
| Illness, Personal Issues           | 6    | 5    | 2    | 3    | 4    | 10   | 6    | 2    | 0    | 0    | 1    | 0       | 1       |
| Other                              | 0    | 0    | 2    | 3    | 8    | 15   | 7    | 3    | 1    | 3    | 3    | 7       | 3       |
| Total                              | 31   | 48   | 41   | 37   | 46   | 58   | 50   | 41   | 10   | 31   | 30   | 34      | 30      |
| Slip, Trip, Fall %                 | 52%  | 63%  | 59%  | 51%  | 54%  | 36%  | 46%  | 34%  | 60%  | 55%  | 53%  | 44%     | 53%     |
| Hit, Struck, Cut %                 | 16%  | 10%  | 15%  | 22%  | 13%  | 14%  | 14%  | 39%  | 20%  | 32%  | 30%  | 24%     | 28%     |
| Logistics, Eqpmt, Party Issues %   | 13%  | 17%  | 17%  | 11%  | 7%   | 7%   | 14%  | 15%  | 10%  | 3%   | 3%   | 12%     | 6%      |
| Illness, Personal Issues %         | 19%  | 10%  | 5%   | 8%   | 9%   | 17%  | 12%  | 5%   | 0%   | 0%   | 3%   | 0%      | 3%      |