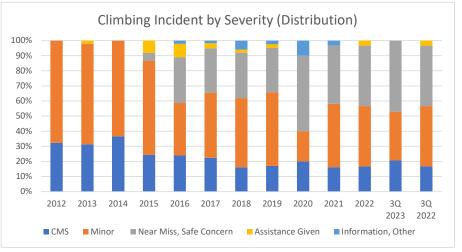

Climbing Incidents by Severity Through 3Q 2023

|                             | 2012 | 2013 | 2014 | 2015 | 2016 | 2017 | 2018 | 2019 | 2020 | 2021 | 2022 | 3Q 2023 | 3Q 2022 |
|-----------------------------|------|------|------|------|------|------|------|------|------|------|------|---------|---------|
| CMS                         | 10   | 15   | 15   | 9    | 11   | 13   | 8    | 7    | 2    | 5    | 5    | 7       | 5       |
| Minor                       | 21   | 32   | 26   | 23   | 16   | 25   | 23   | 20   | 2    | 13   | 12   | 11      | 12      |
| Near Miss, Safe Concern     | 0    | 0    | 0    | 2    | 14   | 17   | 15   | 12   | 5    | 12   | 12   | 16      | 12      |
| Assistance Given            | 0    | 1    | 0    | 3    | 4    | 2    | 1    | 1    | 0    | 0    | 1    | 0       | 1       |
| Information, Other          | 0    | 0    | 0    | 0    | 1    | 1    | 3    | 1    | 1    | 1    | 0    | 0       | 0       |
| Total                       | 31   | 48   | 41   | 37   | 46   | 58   | 50   | 41   | 10   | 31   | 30   | 34      | 30      |
| CMS %                       | 32%  | 31%  | 37%  | 24%  | 24%  | 22%  | 16%  | 17%  | 20%  | 16%  | 17%  | 21%     | 17%     |
| Minor %                     | 68%  | 67%  | 63%  | 62%  | 35%  | 43%  | 46%  | 49%  | 20%  | 42%  | 40%  | 32%     | 40%     |
| Near Miss, Safety Concern % | 0%   | 0%   | 0%   | 5%   | 30%  | 29%  | 30%  | 29%  | 50%  | 39%  | 40%  | 47%     | 40%     |
| Assistance Given %          | 0%   | 2%   | 0%   | 8%   | 9%   | 3%   | 2%   | 2%   | 0%   | 0%   | 3%   | 0%      | 3%      |
| Information, Other %        | 0%   | 0%   | 0%   | 0%   | 2%   | 2%   | 6%   | 2%   | 10%  | 3%   | 0%   | 0%      | 0%      |