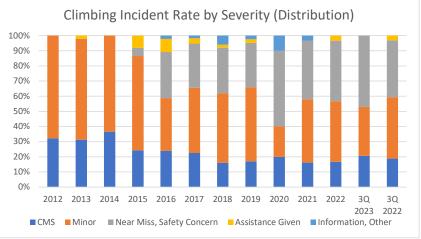

## Climbing Incident Rates by Severity Through 3Q 2023

|                           | 2012 | 2013 | 2014 | 2015 | 2016 | 2017 | 2018 | 2019 | 2020 | 2021 | 2022 | 3Q 2023 | 3Q 2022 |
|---------------------------|------|------|------|------|------|------|------|------|------|------|------|---------|---------|
| CMS                       | 2.5  | 3.5  | 4.0  | 2.2  | 2.6  | 3.0  | 1.9  | 1.8  | 2.6  | 2.0  | 1.6  | 1.8     | 2.0     |
| Minor                     | 5.2  | 7.4  | 6.9  | 5.7  | 3.8  | 5.8  | 5.3  | 5.1  | 2.6  | 5.1  | 3.8  | 2.8     | 4.3     |
| Near Miss, Safety Concern | -    | -    | -    | 0.5  | 3.4  | 3.9  | 3.5  | 3.0  | 6.5  | 4.7  | 3.8  | 4.0     | 4.0     |
| Assistance Given          | -    | 0.2  | -    | 0.7  | 1.0  | 0.5  | 0.2  | 0.3  | -    | -    | 0.3  | -       | 0.3     |
| Information, Other        | -    | -    | -    | -    | 0.2  | 0.2  | 0.7  | 0.3  | 1.3  | 0.4  | -    | -       | -       |
| Total                     | 7.7  | 11.1 | 10.9 | 9.1  | 11.1 | 13.4 | 11.6 | 10.4 | 13.1 | 12.1 | 9.4  | 8.6     | 10.6    |
| CMS                       | 32%  | 31%  | 37%  | 24%  | 24%  | 22%  | 16%  | 17%  | 20%  | 16%  | 17%  | 21%     | 16%     |
| Minor                     | 68%  | 67%  | 63%  | 62%  | 35%  | 43%  | 46%  | 49%  | 20%  | 42%  | 40%  | 32%     | 42%     |
| Near Miss, Safety Concern | 0%   | 0%   | 0%   | 5%   | 30%  | 29%  | 30%  | 29%  | 50%  | 39%  | 40%  | 47%     | 39%     |
| Assistance Given          | 0%   | 2%   | 0%   | 8%   | 9%   | 3%   | 2%   | 2%   | 0%   | 0%   | 3%   | 0%      | 3%      |
| Information, Other        | 0%   | 0%   | 0%   | 0%   | 2%   | 2%   | 6%   | 2%   | 10%  | 3%   | 0%   | 0%      | 0%      |