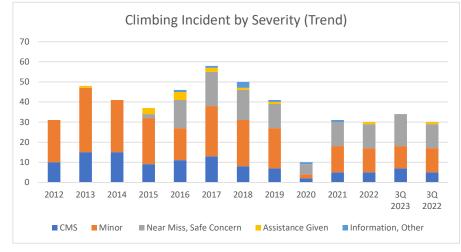

Climbing Incidents by Severity Through 3Q 2023

|                             | 2012 | 2013 | 2014 | 2015 | 2016 | 2017 | 2018 | 2019 | 2020 | 2021 | 2022 | 3Q 2023 | 3Q 2022 |
|-----------------------------|------|------|------|------|------|------|------|------|------|------|------|---------|---------|
| CMS                         | 10   | 15   | 15   | 9    | 11   | 13   | 8    | 7    | 2    | 5    | 5    | 7       | 5       |
| Minor                       | 21   | 32   | 26   | 23   | 16   | 25   | 23   | 20   | 2    | 13   | 12   | 11      | 12      |
| Near Miss, Safe Concern     | 0    | 0    | 0    | 2    | 14   | 17   | 15   | 12   | 5    | 12   | 12   | 16      | 12      |
| Assistance Given            | 0    | 1    | 0    | 3    | 4    | 2    | 1    | 1    | 0    | 0    | 1    | 0       | 1       |
| Information, Other          | 0    | 0    | 0    | 0    | 1    | 1    | 3    | 1    | 1    | 1    | 0    | 0       | 0       |
| Total                       | 31   | 48   | 41   | 37   | 46   | 58   | 50   | 41   | 10   | 31   | 30   | 34      | 30      |
| CMS %                       | 32%  | 31%  | 37%  | 24%  | 24%  | 22%  | 16%  | 17%  | 20%  | 16%  | 17%  | 21%     | 17%     |
| Minor %                     | 68%  | 67%  | 63%  | 62%  | 35%  | 43%  | 46%  | 49%  | 20%  | 42%  | 40%  | 32%     | 40%     |
| Near Miss, Safety Concern % | 0%   | 0%   | 0%   | 5%   | 30%  | 29%  | 30%  | 29%  | 50%  | 39%  | 40%  | 47%     | 40%     |
| Assistance Given %          | 0%   | 2%   | 0%   | 8%   | 9%   | 3%   | 2%   | 2%   | 0%   | 0%   | 3%   | 0%      | 3%      |
| Information, Other %        | 0%   | 0%   | 0%   | 0%   | 2%   | 2%   | 6%   | 2%   | 10%  | 3%   | 0%   | 0%      | 0%      |