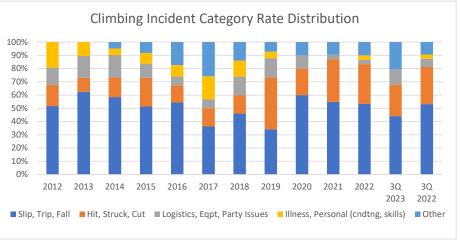

Climbing Incident Rates by Category Through 3Q 2023

|                                    | 2012 | 2013 | 2014 | 2015 | 2016 | 2017 | 2018 | 2019 | 2020 | 2021 | 2022 | 3Q 2023 | 3Q 2022 |
|------------------------------------|------|------|------|------|------|------|------|------|------|------|------|---------|---------|
| Slip, Trip, Fall                   | 4.0  | 6.9  | 6.4  | 4.7  | 6.0  | 4.8  | 5.3  | 3.6  | 7.8  | 6.6  | 5.0  | 3.8     | 5.6     |
| Hit, Struck, Cut                   | 1.2  | 1.2  | 1.6  | 2.0  | 1.4  | 1.8  | 1.6  | 4.1  | 2.6  | 3.9  | 2.8  | 2.0     | 3.0     |
| Logistics, Eqpt, Party Issues      | 1.0  | 1.8  | 1.9  | 1.0  | 0.7  | 0.9  | 1.6  | 1.5  | 1.3  | 0.4  | 0.3  | 1.0     | 0.7     |
| Illness, Personal (cndtng, skills) | 1.5  | 1.2  | 0.5  | 0.7  | 1.0  | 2.3  | 1.4  | 0.5  | -    | -    | 0.3  | -       | 0.3     |
| Other                              | -    | -    | 0.5  | 0.7  | 1.9  | 3.5  | 1.6  | 0.8  | 1.3  | 1.2  | 0.9  | 1.8     | 1.0     |
| Total                              | 7.7  | 11.1 | 10.9 | 9.1  | 11.1 | 13.4 | 11.6 | 10.4 | 13.1 | 12.1 | 9.4  | 8.6     | 10.6    |
| Slip, Trip, Fall                   | 52%  | 63%  | 59%  | 51%  | 54%  | 36%  | 46%  | 34%  | 60%  | 55%  | 53%  | 44%     | 53%     |
| Hit, Struck, Cut                   | 16%  | 10%  | 15%  | 22%  | 13%  | 14%  | 14%  | 39%  | 20%  | 32%  | 30%  | 24%     | 28%     |
| Logistics, Eqpt, Party Issues      | 13%  | 17%  | 17%  | 11%  | 7%   | 7%   | 14%  | 15%  | 10%  | 3%   | 3%   | 12%     | 6%      |
| Illness, Personal (cndtng, skills) | 19%  | 10%  | 5%   | 8%   | 9%   | 17%  | 12%  | 5%   | 0%   | 0%   | 3%   | 0%      | 3%      |
| Other                              | 0%   | 0%   | 5%   | 8%   | 17%  | 26%  | 14%  | 7%   | 10%  | 10%  | 10%  | 21%     | 9%      |